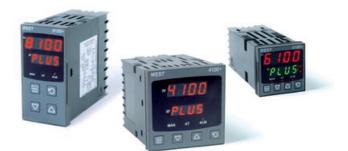

## WEST - P6100, P8100, P4100, TEMPERATURE AND PROCESS CONTROLLERS

P6100117100010 WEST DIN48 RTD 2R 1A 230V

- Jumperless configuration
- Auto detected hardware
- Process and loop alarms
- Modbus and ASCII comms

## PRODUCT DESCRIPTION

With their improved interface, technical functionality and field flexibility, the WEST 6100, 8100 and 4100 give you the best comprehensive control for most temperature and process control loops.

They have a universal input and are available with a red and green displays. Plug-in modules allow up to 2 alarm relays (latching or non-latching), PV retransmission, remtote set point (RSP) or transmitter PSU.