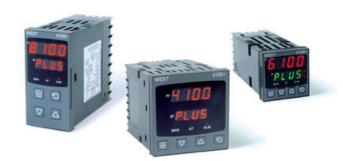

# WEST - P6100, P8100, P4100, TEMPERATURE AND PROCESS CONTROLLERS

P6100117002010 WEST DIN48 RTD 1R 1A 24V

- · Jumperless configuration
- · Auto detected hardware
- Process and loop alarms
- Modbus and ASCII comms

#### PRODUCT DESCRIPTION

With their improved interface, technical functionality and field flexibility, the WEST 6100, 8100 and 4100 give you the best comprehensive control for most temperature and process control loops.

They have a universal input and are available with a red and green displays. Plug-in modules allow up to 2 alarm relays (latching or non-latching), PV retransmission, remtote set point (RSP) or transmitter PSU.