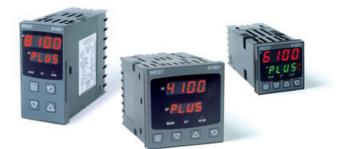

## WEST - P6100, P8100, P4100, TEMPERATURE AND PROCESS CONTROLLERS

P6100111700210 WEST DIN48 RTD 2R 1A 230V R/G

- Jumperless configuration
- Auto detected hardware
- Process and loop alarms
- Modbus and ASCII comms

## PRODUCT DESCRIPTION

With their improved interface, technical functionality and field flexibility, the WEST 6100, 8100 and 4100 give you the best comprehensive control for most temperature and process control loops.

They have a universal input and are available with a red and green displays. Plug-in modules allow up to 2 alarm relays (latching or non-latching), PV retransmission, remtote set point (RSP) or transmitter PSU.