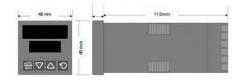

### **TECHNICAL DATA**

| Dimensions          | 48x48                                |  |  |
|---------------------|--------------------------------------|--|--|
| Input type          | Universal (TC, RTD, DC linear mA/mV) |  |  |
| Output 1            | Relay                                |  |  |
| Output 2            | Relay                                |  |  |
| Output 3            | Analog                               |  |  |
| Supply voltage      | 100-240 V AC                         |  |  |
| Communication       | N/A                                  |  |  |
| Additional features | N/A                                  |  |  |
| Display colour      | Red / red                            |  |  |
| Control type        | PID, ON/OFF, Manual, Alarm, Ramp     |  |  |
| IP class front      | IP66                                 |  |  |
| IP class            | IP20                                 |  |  |
| Output              | 2x Relay, Analog                     |  |  |
|                     |                                      |  |  |