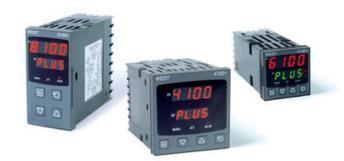

# WEST - P6100, P8100, P4100, TEMPERATURE AND PROCESS CONTROLLERS

P6100111700010 WEST DIN48 RTD 2R 1A 230V

- · Jumperless configuration
- Auto detected hardware
- · Process and loop alarms
- Modbus and ASCII comms

#### PRODUCT DESCRIPTION

With their improved interface, technical functionality and field flexibility, the WEST 6100, 8100 and 4100 give you the best comprehensive control for most temperature and process control loops.

They have a universal input and are available with a red and green displays. Plug-in modules allow up to 2 alarm relays (latching or non-latching), PV retransmission, remtote set point (RSP) or transmitter PSU.