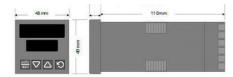

## **TECHNICAL DATA**

| Dimensions          | 48x48                                |
|---------------------|--------------------------------------|
| Input type          | Universal (TC, RTD, DC linear mA/mV) |
| Output 1            | Relay                                |
| Output 2            | Relay                                |
| Output 3            | Analog                               |
| Supply voltage      | 24-48 V AC/DC                        |
| Communication       | N/A                                  |
| Additional features | N/A                                  |
| Display colour      | Red / red                            |
| Control type        | PID, ON/OFF, Manual, Alarm, Ramp     |
| IP class front      | IP66                                 |
| IP class            | IP20                                 |
|                     |                                      |
| Output              | 2x Relay, Analog                     |