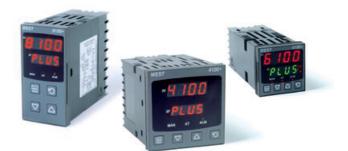

## WEST - P6100, P8100, P4100, TEMPERATURE AND PROCESS CONTROLLERS

P6100111302010 WEST DIN48 RTD 2R 1A 24V

- Jumperless configuration
- Auto detected hardware
- Process and loop alarms
- Modbus and ASCII comms

## PRODUCT DESCRIPTION

With their improved interface, technical functionality and field flexibility, the WEST 6100, 8100 and 4100 give you the best comprehensive control for most temperature and process control loops.

They have a universal input and are available with a red and green displays. Plug-in modules allow up to 2 alarm relays (latching or non-latching), PV retransmission, remtote set point (RSP) or transmitter PSU.