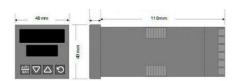

### **TECHNICAL DATA**

| Dimensions          | 48x48                                |  |  |
|---------------------|--------------------------------------|--|--|
| Input type          | Universal (TC, RTD, DC linear mA/mV) |  |  |
| Output 1            | Relay                                |  |  |
| Output 2            | Relay                                |  |  |
| Output 3            | Analog                               |  |  |
| Supply voltage      | 100-240 V AC                         |  |  |
| Communication       | N/A                                  |  |  |
| Additional features | N/A                                  |  |  |
| Display colour      | Red / red                            |  |  |
| Control type        | PID, ON/OFF, Manual, Alarm, Ramp     |  |  |
| IP class front      | IP66                                 |  |  |
| IP class            | IP20                                 |  |  |
| Outroit             | O. D. Iv. Aval.                      |  |  |
| Output              | 2x Relay, Analog                     |  |  |