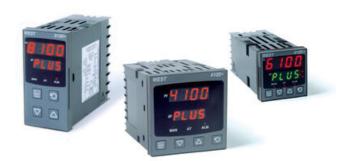

# WEST - P6100, P8100, P4100, TEMPERATURE AND PROCESS CONTROLLERS

P6100111102210 WEST DIN48 RTD 3R 24V R/G

- · Jumperless configuration
- · Auto detected hardware
- · Process and loop alarms
- Modbus and ASCII comms

#### PRODUCT DESCRIPTION

With their improved interface, technical functionality and field flexibility, the WEST 6100, 8100 and 4100 give you the best comprehensive control for most temperature and process control loops.

They have a universal input and are available with a red and green displays. Plug-in modules allow up to 2 alarm relays (latching or non-latching), PV retransmission, remtote set point (RSP) or transmitter PSU.