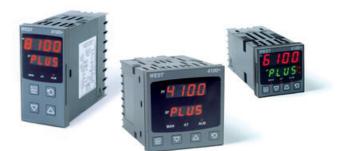

## WEST - P6100, P8100, P4100, TEMPERATURE AND PROCESS CONTROLLERS

P6100111102010 WEST DIN48 RTD 3R 24V

- Jumperless configuration
- Auto detected hardware
- Process and loop alarms
- Modbus and ASCII comms

## PRODUCT DESCRIPTION

With their improved interface, technical functionality and field flexibility, the WEST 6100, 8100 and 4100 give you the best comprehensive control for most temperature and process control loops.

They have a universal input and are available with a red and green displays. Plug-in modules allow up to 2 alarm relays (latching or non-latching), PV retransmission, remtote set point (RSP) or transmitter PSU.