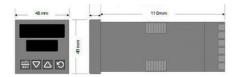

## **TECHNICAL DATA**

| Dimensions          | 48x48                                |
|---------------------|--------------------------------------|
| Input type          | Universal (TC, RTD, DC linear mA/mV) |
| Output 1            | Relay                                |
| Output 2            | Relay                                |
| Output 3            | Relay                                |
| Supply voltage      | 24-48 V AC/DC                        |
| Communication       | N/A                                  |
| Additional features | N/A                                  |
| Display colour      | Red / red                            |
| Control type        | PID, ON/OFF, Manual, Alarm, Ramp     |
| IP class front      | IP66                                 |
| IP class            | IP20                                 |
| Output              | 3x Relay                             |
|                     | •                                    |