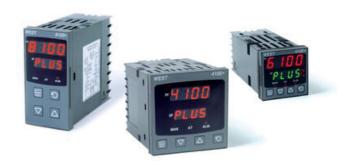

# WEST - P6100, P8100, P4100, TEMPERATURE AND PROCESS CONTROLLERS

P6100111100010 WEST DIN48 RTD 3R 240V

- · Jumperless configuration
- Auto detected hardware
- · Process and loop alarms
- Modbus and ASCII comms

#### PRODUCT DESCRIPTION

With their improved interface, technical functionality and field flexibility, the WEST 6100, 8100 and 4100 give you the best comprehensive control for most temperature and process control loops.

They have a universal input and are available with a red and green displays. Plug-in modules allow up to 2 alarm relays (latching or non-latching), PV retransmission, remtote set point (RSP) or transmitter PSU.