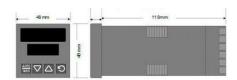

### **TECHNICAL DATA**

| Dimensions          | 48x48                                |  |  |
|---------------------|--------------------------------------|--|--|
| Input type          | Universal (TC, RTD, DC linear mA/mV) |  |  |
| Output 1            | Relay                                |  |  |
| Output 2            | Relay                                |  |  |
| Output 3            | Relay                                |  |  |
| Supply voltage      | 100-240 V AC                         |  |  |
| Communication       | N/A                                  |  |  |
| Additional features | N/A                                  |  |  |
| Display colour      | Red / red                            |  |  |
| Control type        | PID, ON/OFF, Manual, Alarm, Ramp     |  |  |
| IP class front      | IP66                                 |  |  |
| IP class            | IP20                                 |  |  |
|                     |                                      |  |  |
| Output              | 3x Relay                             |  |  |