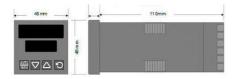

## **TECHNICAL DATA**

| Dimensions          | 48x48                                |
|---------------------|--------------------------------------|
| Input type          | Universal (TC, RTD, DC linear mA/mV) |
| Output 1            | Relay                                |
| Output 2            | Relay                                |
| Supply voltage      | 100-240 V AC                         |
| Communication       | N/A                                  |
| Additional features | Basic Remote Set Point Input         |
| Display colour      | Green / red                          |
| Control type        | PID, ON/OFF, Manual, Alarm, Ramp     |
| IP class front      | IP66                                 |
| IP class            | IP20                                 |
|                     |                                      |
| Output              | 2x Relay                             |