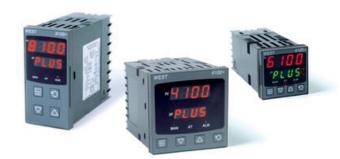

# WEST - P6100, P8100, P4100, TEMPERATURE AND PROCESS CONTROLLERS

P6100111040010 WEST DIN48 RTD 2R RSP 230V

- · Jumperless configuration
- Auto detected hardware
- Process and loop alarms
- Modbus and ASCII comms

#### PRODUCT DESCRIPTION

With their improved interface, technical functionality and field flexibility, the WEST 6100, 8100 and 4100 give you the best comprehensive control for most temperature and process control loops.

They have a universal input and are available with a red and green displays. Plug-in modules allow up to 2 alarm relays (latching or non-latching), PV retransmission, remtote set point (RSP) or transmitter PSU.