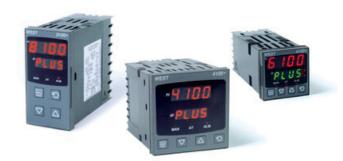

# WEST - P6100, P8100, P4100, TEMPERATURE AND PROCESS CONTROLLERS

P6100111002210 WEST DIN48 RTD 2R 24V R/G

- · Jumperless configuration
- Auto detected hardware
- · Process and loop alarms
- Modbus and ASCII comms

#### PRODUCT DESCRIPTION

With their improved interface, technical functionality and field flexibility, the WEST 6100, 8100 and 4100 give you the best comprehensive control for most temperature and process control loops.

They have a universal input and are available with a red and green displays. Plug-in modules allow up to 2 alarm relays (latching or non-latching), PV retransmission, remtote set point (RSP) or transmitter PSU.