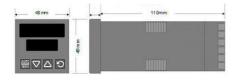

## **TECHNICAL DATA**

| Dimensions          | 48x48                                |
|---------------------|--------------------------------------|
| Input type          | Universal (TC, RTD, DC linear mA/mV) |
| Output 1            | Relay                                |
| Output 2            | Relay                                |
| Supply voltage      | 24-48 V AC/DC                        |
| Communication       | N/A                                  |
| Additional features | N/A                                  |
| Display colour      | Red / red                            |
| Control type        | PID, ON/OFF, Manual, Alarm, Ramp     |
| IP class front      | IP66                                 |
| IP class            | IP20                                 |
|                     |                                      |
| Output              | 2x Relay                             |