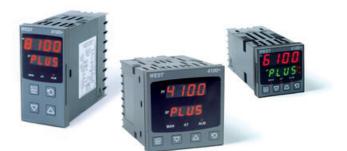

## WEST - P6100, P8100, P4100, TEMPERATURE AND PROCESS CONTROLLERS

P6100111002010 WEST DIN48 RTD 2R 24V

- Jumperless configuration
- Auto detected hardware
- Process and loop alarms
- Modbus and ASCII comms

## PRODUCT DESCRIPTION

With their improved interface, technical functionality and field flexibility, the WEST 6100, 8100 and 4100 give you the best comprehensive control for most temperature and process control loops.

They have a universal input and are available with a red and green displays. Plug-in modules allow up to 2 alarm relays (latching or non-latching), PV retransmission, remtote set point (RSP) or transmitter PSU.