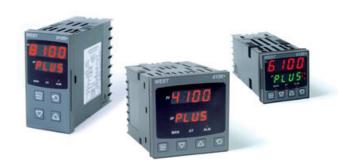

# WEST - P6100, P8100, P4100, TEMPERATURE AND PROCESS CONTROLLERS

P6100110210010 WEST DIN48 RTD 1R 1SS COMMS 230V

- · Jumperless configuration
- Auto detected hardware
- · Process and loop alarms
- Modbus and ASCII comms

#### PRODUCT DESCRIPTION

With their improved interface, technical functionality and field flexibility, the WEST 6100, 8100 and 4100 give you the best comprehensive control for most temperature and process control loops.

They have a universal input and are available with a red and green displays. Plug-in modules allow up to 2 alarm relays (latching or non-latching), PV retransmission, remtote set point (RSP) or transmitter PSU.