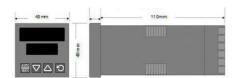

## **TECHNICAL DATA**

| Dimensions          | 48x48                                |  |  |
|---------------------|--------------------------------------|--|--|
| Input type          | Universal (TC, RTD, DC linear mA/mV) |  |  |
| Output 1            | Relay                                |  |  |
| Output 3            | Logic (SSR)                          |  |  |
| Supply voltage      | 100-240 V AC                         |  |  |
| Communication       | RS-485                               |  |  |
| Additional features | N/A                                  |  |  |
| Display colour      | Red / red                            |  |  |
| Control type        | PID, ON/OFF, Manual, Alarm, Ramp     |  |  |
| IP class front      | IP66                                 |  |  |
| IP class            | IP20                                 |  |  |
|                     |                                      |  |  |
| Output              | Relay, Logic (SSR)                   |  |  |