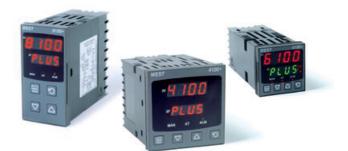

## WEST - P6100, P8100, P4100, TEMPERATURE AND PROCESS CONTROLLERS

P6100110100010 WEST DIN48 RTD 2R 230V

- Jumperless configuration
- Auto detected hardware
- Process and loop alarms
- Modbus and ASCII comms

## PRODUCT DESCRIPTION

With their improved interface, technical functionality and field flexibility, the WEST 6100, 8100 and 4100 give you the best comprehensive control for most temperature and process control loops.

They have a universal input and are available with a red and green displays. Plug-in modules allow up to 2 alarm relays (latching or non-latching), PV retransmission, remtote set point (RSP) or transmitter PSU.