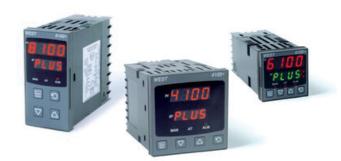

# WEST - P6100, P8100, P4100, TEMPERATURE AND PROCESS CONTROLLERS

P6100110032010 WEST DIN48 RTD 1R DI 24V

- · Jumperless configuration
- Auto detected hardware
- Process and loop alarms
- Modbus and ASCII comms

#### PRODUCT DESCRIPTION

With their improved interface, technical functionality and field flexibility, the WEST 6100, 8100 and 4100 give you the best comprehensive control for most temperature and process control loops.

They have a universal input and are available with a red and green displays. Plug-in modules allow up to 2 alarm relays (latching or non-latching), PV retransmission, remtote set point (RSP) or transmitter PSU.