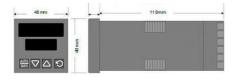

## **TECHNICAL DATA**

| Dimensions          | 48x48                                |
|---------------------|--------------------------------------|
| Input type          | Universal (TC, RTD, DC linear mA/mV) |
| Output 1            | Relay                                |
| Supply voltage      | 100-240 V AC                         |
| Communication       | RS-485                               |
| Additional features | N/A                                  |
| Display colour      | Red / red                            |
| Control type        | PID, ON/OFF, Manual, Alarm, Ramp     |
| IP class front      | IP66                                 |
| IP class            | IP20                                 |
|                     |                                      |
| Output              | Relay                                |