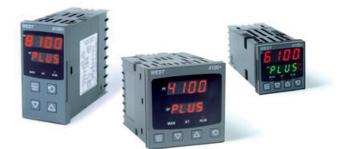

## WEST - P6100, P8100, P4100, TEMPERATURE AND PROCESS CONTROLLERS

P6100110010010 WEST DIN48 RTD 1R COMMS 230V

- Jumperless configuration
- Auto detected hardware
- Process and loop alarms
- Modbus and ASCII comms

## PRODUCT DESCRIPTION

With their improved interface, technical functionality and field flexibility, the WEST 6100, 8100 and 4100 give you the best comprehensive control for most temperature and process control loops.

They have a universal input and are available with a red and green displays. Plug-in modules allow up to 2 alarm relays (latching or non-latching), PV retransmission, remtote set point (RSP) or transmitter PSU.