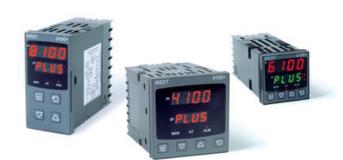

# WEST - P6100, P8100, P4100, TEMPERATURE AND PROCESS CONTROLLERS

P6100110002210 WEST DIN48 RTD 1R 24V R/G

- · Jumperless configuration
- Auto detected hardware
- Process and loop alarms
- Modbus and ASCII comms

#### PRODUCT DESCRIPTION

With their improved interface, technical functionality and field flexibility, the WEST 6100, 8100 and 4100 give you the best comprehensive control for most temperature and process control loops.

They have a universal input and are available with a red and green displays. Plug-in modules allow up to 2 alarm relays (latching or non-latching), PV retransmission, remtote set point (RSP) or transmitter PSU.