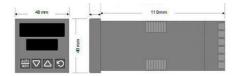

## **TECHNICAL DATA**

| Dimensions          | 48x48                                |
|---------------------|--------------------------------------|
| Input type          | Universal (TC, RTD, DC linear mA/mV) |
| Output 1            | Relay                                |
| Supply voltage      | 24-48 V AC/DC                        |
| Communication       | N/A                                  |
| Additional features | N/A                                  |
| Display colour      | Red / green                          |
| Control type        | PID, ON/OFF, Manual, Alarm, Ramp     |
| IP class front      | IP66                                 |
| IP class            | IP20                                 |
|                     |                                      |