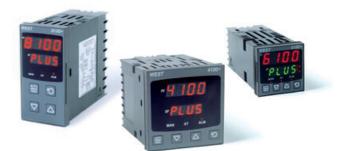

## WEST - P6100, P8100, P4100, TEMPERATURE AND PROCESS CONTROLLERS

P6100110000210 WEST DIN48 RTD 1R 230V R/G

- Jumperless configuration
- Auto detected hardware
- Process and loop alarms
- Modbus and ASCII comms

## PRODUCT DESCRIPTION

With their improved interface, technical functionality and field flexibility, the WEST 6100, 8100 and 4100 give you the best comprehensive control for most temperature and process control loops.

They have a universal input and are available with a red and green displays. Plug-in modules allow up to 2 alarm relays (latching or non-latching), PV retransmission, remtote set point (RSP) or transmitter PSU.