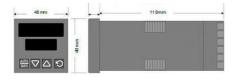

## **TECHNICAL DATA**

| Dimensions          | 48x48                                |
|---------------------|--------------------------------------|
| Input type          | Universal (TC, RTD, DC linear mA/mV) |
| Output 1            | Relay                                |
| Supply voltage      | 100-240 V AC                         |
| Communication       | N/A                                  |
| Additional features | N/A                                  |
| Display colour      | Red / green                          |
| Control type        | PID, ON/OFF, Manual, Alarm, Ramp     |
| IP class front      | IP66                                 |
| IP class            | IP20                                 |
|                     |                                      |
| Output              | Relay                                |