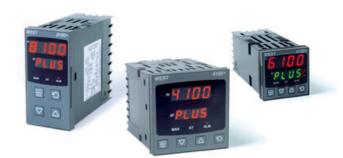

# WEST - P6100, P8100, P4100, TEMPERATURE AND PROCESS CONTROLLERS

P6100110000010 WEST DIN48 RTD 1R 230V

- · Jumperless configuration
- Auto detected hardware
- Process and loop alarms
- Modbus and ASCII comms

#### PRODUCT DESCRIPTION

With their improved interface, technical functionality and field flexibility, the WEST 6100, 8100 and 4100 give you the best comprehensive control for most temperature and process control loops.

They have a universal input and are available with a red and green displays. Plug-in modules allow up to 2 alarm relays (latching or non-latching), PV retransmission, remtote set point (RSP) or transmitter PSU.