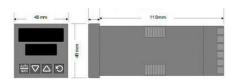

## **TECHNICAL DATA**

| Dimensions          | 48x48                                |
|---------------------|--------------------------------------|
| Input type          | Universal (TC, RTD, DC linear mA/mV) |
| Output 1            | Relay                                |
| Supply voltage      | 100-240 V AC                         |
| Communication       | N/A                                  |
| Additional features | N/A                                  |
| Display colour      | Red / red                            |
| Control type        | PID, ON/OFF, Manual, Alarm, Ramp     |
| IP class front      | IP66                                 |
| IP class            | IP20                                 |
|                     |                                      |
| Output              | Relay                                |