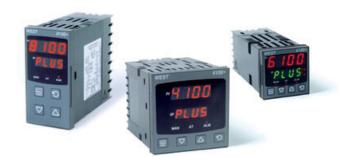

# WEST - P6100, P8100, P4100, TEMPERATURE AND PROCESS CONTROLLERS

P6100100012010 WEST DIN48 COMMS 24V

- · Jumperless configuration
- Auto detected hardware
- Process and loop alarms
- Modbus and ASCII comms

#### PRODUCT DESCRIPTION

With their improved interface, technical functionality and field flexibility, the WEST 6100, 8100 and 4100 give you the best comprehensive control for most temperature and process control loops.

They have a universal input and are available with a red and green displays. Plug-in modules allow up to 2 alarm relays (latching or non-latching), PV retransmission, remtote set point (RSP) or transmitter PSU.