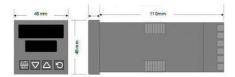

## **TECHNICAL DATA**

| Dimensions          | 48x48                                |
|---------------------|--------------------------------------|
| Input type          | Universal (TC, RTD, DC linear mA/mV) |
| Supply voltage      | 100-240 V AC                         |
| Communication       | RS-485                               |
| Additional features | N/A                                  |
| Display colour      | Red / red                            |
| Control type        | PID, ON/OFF, Manual, Alarm, Ramp     |
| IP class front      | IP66                                 |
| IP class            | IP20                                 |