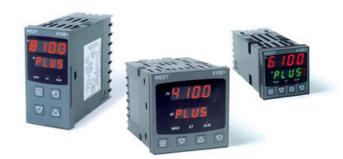

# WEST - P6100, P8100, P4100, TEMPERATURE AND PROCESS CONTROLLERS

P6100100010010 WEST DIN48 COMMS 230V

- · Jumperless configuration
- Auto detected hardware
- Process and loop alarms
- Modbus and ASCII comms

#### PRODUCT DESCRIPTION

With their improved interface, technical functionality and field flexibility, the WEST 6100, 8100 and 4100 give you the best comprehensive control for most temperature and process control loops.

They have a universal input and are available with a red and green displays. Plug-in modules allow up to 2 alarm relays (latching or non-latching), PV retransmission, remtote set point (RSP) or transmitter PSU.