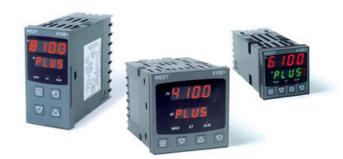

# WEST - P6100, P8100, P4100, TEMPERATURE AND PROCESS CONTROLLERS

P6100100002210 WEST DIN48 BARE 24VAC/DC R/G

- · Jumperless configuration
- Auto detected hardware
- Process and loop alarms
- Modbus and ASCII comms

#### PRODUCT DESCRIPTION

With their improved interface, technical functionality and field flexibility, the WEST 6100, 8100 and 4100 give you the best comprehensive control for most temperature and process control loops.

They have a universal input and are available with a red and green displays. Plug-in modules allow up to 2 alarm relays (latching or non-latching), PV retransmission, remtote set point (RSP) or transmitter PSU.