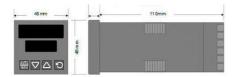

## **TECHNICAL DATA**

| Dimensions          | 48x48                                |
|---------------------|--------------------------------------|
| Input type          | Universal (TC, RTD, DC linear mA/mV) |
| Supply voltage      | 24-48 V AC/DC                        |
| Communication       | N/A                                  |
| Additional features | N/A                                  |
| Display colour      | Red / red                            |
| Control type        | PID, ON/OFF, Manual, Alarm, Ramp     |
| IP class front      | IP66                                 |
| IP class            | IP20                                 |