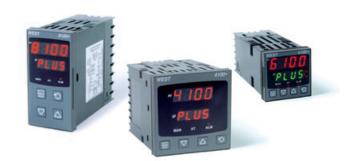

# WEST - P6100, P8100, P4100, TEMPERATURE AND PROCESS CONTROLLERS

P6100100002010 WEST DIN48 BARE 24VAC/DC

- · Jumperless configuration
- Auto detected hardware
- Process and loop alarms
- Modbus and ASCII comms

#### PRODUCT DESCRIPTION

With their improved interface, technical functionality and field flexibility, the WEST 6100, 8100 and 4100 give you the best comprehensive control for most temperature and process control loops.

They have a universal input and are available with a red and green displays. Plug-in modules allow up to 2 alarm relays (latching or non-latching), PV retransmission, remtote set point (RSP) or transmitter PSU.