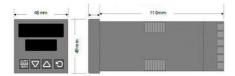

## **TECHNICAL DATA**

| Dimensions          | 48x48                                |
|---------------------|--------------------------------------|
| Input type          | Universal (TC, RTD, DC linear mA/mV) |
| Supply voltage      | 100-240 V AC                         |
| Communication       | N/A                                  |
| Additional features | N/A                                  |
| Display colour      | Red / green                          |
| Control type        | PID, ON/OFF, Manual, Alarm, Ramp     |
| IP class front      | IP66                                 |
| IP class            | IP20                                 |