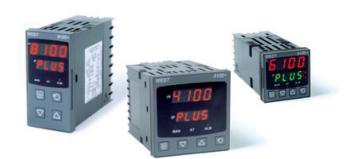

# WEST - P6100, P8100, P4100, TEMPERATURE AND PROCESS CONTROLLERS

P6100100000210 WEST DIN48 BARE 100-240VAC R/G

- · Jumperless configuration
- Auto detected hardware
- Process and loop alarms
- Modbus and ASCII comms

#### PRODUCT DESCRIPTION

With their improved interface, technical functionality and field flexibility, the WEST 6100, 8100 and 4100 give you the best comprehensive control for most temperature and process control loops.

They have a universal input and are available with a red and green displays. Plug-in modules allow up to 2 alarm relays (latching or non-latching), PV retransmission, remtote set point (RSP) or transmitter PSU.