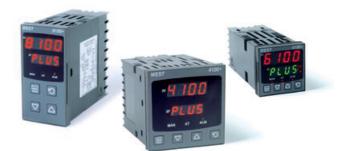

## WEST - P6100, P8100, P4100, TEMPERATURE AND PROCESS CONTROLLERS

P6100100000010 WEST DIN48 BARE 100-240VAC

- Jumperless configuration
- Auto detected hardware
- Process and loop alarms
- Modbus and ASCII comms

## PRODUCT DESCRIPTION

With their improved interface, technical functionality and field flexibility, the WEST 6100, 8100 and 4100 give you the best comprehensive control for most temperature and process control loops.

They have a universal input and are available with a red and green displays. Plug-in modules allow up to 2 alarm relays (latching or non-latching), PV retransmission, remtote set point (RSP) or transmitter PSU.