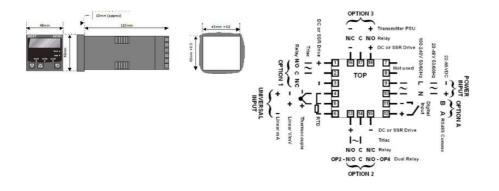

## PRODUCT DESCRIPTION

The 6010 and 8010 have multi-point scaling, tare function and improved flexibility. They have a universal input and are available with a red of green display. Plug-in modules allow up to four alarm relays (latching or non-latching), PV retransmission or transmitter PSU.

## **TECHNICAL DATA**

| Dimensions          | 48x48                                |
|---------------------|--------------------------------------|
| Input type          | Universal (TC, RTD, DC linear mA/mV) |
| Supply voltage      | 24-48 V AC/DC                        |
| Communication       | N/A                                  |
| Additional features | N/A                                  |
| Display colour      | Red                                  |
| IP class front      | IP65                                 |
| IP class            | IP20                                 |