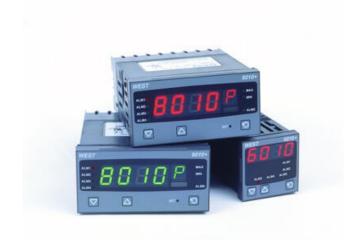

# WEST - P6010 AND P8010 PANEL INDICATOR

P6010211102010 WEST 48x48 IND TC 3R 24V

- Jumperless configuration
- · Auto detected hardware
- Up to 4 alarm outputs
- Modbus and ASCII comms

#### PRODUCT DESCRIPTION

The 6010 and 8010 have multi-point scaling, tare function and improved flexibility.

They have a universal input and are available with a red of green display.

Plug-in modules allow up to four alarm relays (latching or non-latching), PV retransmission or transmitter PSU.