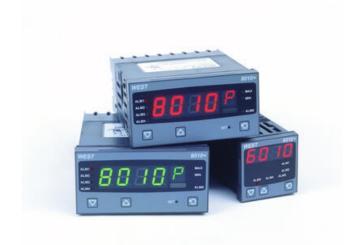

# WEST - P6010 AND P8010 PANEL INDICATOR

P6010211002010 WEST 48x48 IND TC 2R 24V

- Jumperless configuration
- · Auto detected hardware
- Up to 4 alarm outputs
- Modbus and ASCII comms

#### PRODUCT DESCRIPTION

The 6010 and 8010 have multi-point scaling, tare function and improved flexibility.

They have a universal input and are available with a red of green display.

Plug-in modules allow up to four alarm relays (latching or non-latching), PV retransmission or transmitter PSU.