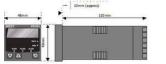

### **TECHNICAL DATA**

| Dimensions          | 48x48                                |
|---------------------|--------------------------------------|
| Input type          | Universal (TC, RTD, DC linear mA/mV) |
| Output 1            | Relay                                |
| Output 2            | Relay                                |
| Supply voltage      | 24-48 V AC/DC                        |
| Communication       | N/A                                  |
| Additional features | N/A                                  |
| Display colour      | Red                                  |
| IP class front      | IP65                                 |
| IP class            | IP20                                 |