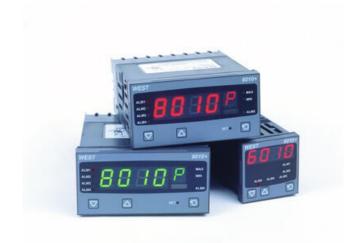

# WEST - P6010 AND P8010 PANEL INDICATOR

P6010111100010 WEST 48x48 IND RTD 3R 230V

- Jumperless configuration
- · Auto detected hardware
- Up to 4 alarm outputs
- Modbus and ASCII comms

#### PRODUCT DESCRIPTION

The 6010 and 8010 have multi-point scaling, tare function and improved flexibility.

They have a universal input and are available with a red of green display.

Plug-in modules allow up to four alarm relays (latching or non-latching), PV retransmission or transmitter PSU.