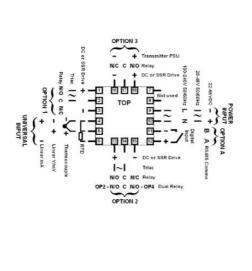

#### PRODUCT DESCRIPTION

The 6010 and 8010 have multi-point scaling, tare function and improved flexibility.

They have a universal input and are available with a red of green display.

Plug-in modules allow up to four alarm relays (latching or non-latching), PV retransmission or transmitter PSU.