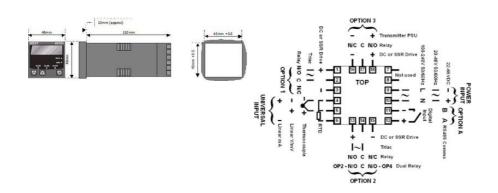

## PRODUCT DESCRIPTION

The 6010 and 8010 have multi-point scaling, tare function and improved flexibility.

They have a universal input and are available with a red of green display.

Plug-in modules allow up to four alarm relays (latching or non-latching), PV retransmission or transmitter PSU.

## **TECHNICAL DATA**

| Dimensions          | 48x48                                |  |  |
|---------------------|--------------------------------------|--|--|
| Input type          | Universal (TC, RTD, DC linear mA/mV) |  |  |
| Supply voltage      | 100-240 V AC                         |  |  |
| Communication       | N/A                                  |  |  |
| Additional features | N/A                                  |  |  |
| Display colour      | Red                                  |  |  |
| IP class front      | IP65                                 |  |  |
| IP class            | IP20                                 |  |  |