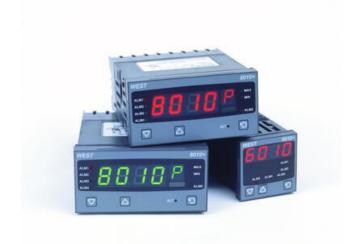

## WEST - P6010 AND P8010 PANEL INDICATOR

P6010100000010 WEST 48x48 IND RTD 230V BARE

- Jumperless configuration
- · Auto detected hardware
- Up to 4 alarm outputs
- Modbus and ASCII comms

## PRODUCT DESCRIPTION

The 6010 and 8010 have multi-point scaling, tare function and improved flexibility.

They have a universal input and are available with a red of green display.

Plug-in modules allow up to four alarm relays (latching or non-latching), PV retransmission or transmitter PSU.