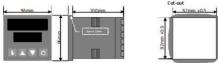

## **TECHNICAL DATA**

| Dimensions          | 96x96                                |
|---------------------|--------------------------------------|
| Input type          | Universal (TC, RTD, DC linear mA/mV) |
| Output 1            | Relay                                |
| Output 2            | Relay                                |
| Supply voltage      | 100-240 V AC                         |
| Communication       | N/A                                  |
| Additional features | N/A                                  |
| Display colour      | Red / green                          |
| Control type        | High/Low Limit, Alarm                |
| IP class front      | IP66                                 |
| IP class            | IP20                                 |