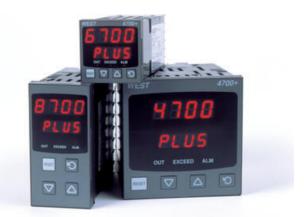

OEM Automatic Ltd Address: Whiteacres, Whetstone Leicester, LE8 6ZG 0116 284 9900 | Orders@oem.co.uk | www.oem.co.uk

P47002110002010 WEST 96x96 LIMIT 2R 230V R/G

- · High or low trip points
- 5 amp latching limit relay
- Remote reset option
- · Exceed and relay indicators

## PRODUCT DESCRIPTION

The West range of 6700, 4700 and 8700 have a programmable safety cut out with optional outputs for annunciators and alarms. A latched relay cuts power to your process if safe values are exceeded. These units must be reset before the process can continue. They have the improved Plus Series hardware and user interface for optimal ease of use.