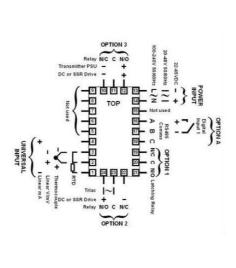

## PRODUCT DESCRIPTION

The West range of 6700, 4700 and 8700 have a programmable safety cut out with optional outputs for annunciators and alarms. A latched relay cuts power to your process if safe values are exceeded. These units must be reset before the process can continue. They have the improved Plus Series hardware and user interface for optimal ease of use.

## **TECHNICAL DATA**

| Dimensions          | 96x96                                |
|---------------------|--------------------------------------|
| Input type          | Universal (TC, RTD, DC linear mA/mV) |
| Output 1            | Relay                                |
| Output 2            | Relay                                |
| Supply voltage      | 100-240 V AC                         |
| Communication       | N/A                                  |
| Additional features | N/A                                  |
| Display colour      | Red / green                          |
| Control type        | High/Low Limit, Alarm                |
| IP class front      | IP66                                 |
| IP class            | IP20                                 |