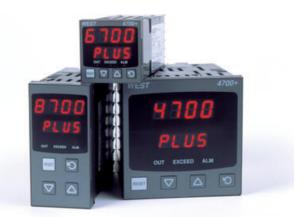

## WEST - P6700, P8700, P4700 LIMIT CONTROLLERS

P47002100000010 WEST 96x96 LIMIT 1R 230V

- High or low trip points
- 5 amp latching limit relay
- Remote reset option
- Exceed and relay indicators

## PRODUCT DESCRIPTION

The West range of 6700, 4700 and 8700 have a programmable safety cut out with optional outputs for annunciators and alarms. A latched relay cuts power to your process if safe values are exceeded. These units must be reset before the process can continue. They have the improved Plus Series hardware and user interface for optimal ease of use.