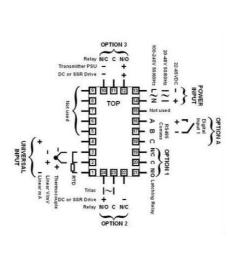

## PRODUCT DESCRIPTION

The West range of 6700, 4700 and 8700 have a programmable safety cut out with optional outputs for annunciators and alarms. A latched relay cuts power to your process if safe values are exceeded. These units must be reset before the process can continue. They have the improved Plus Series hardware and user interface for optimal ease of use.

## **TECHNICAL DATA**

| Dimensions          | 96x96                                |
|---------------------|--------------------------------------|
| Input type          | Universal (TC, RTD, DC linear mA/mV) |
| Output 1            | Relay                                |
| Supply voltage      | 100-240 V AC                         |
| Communication       | N/A                                  |
| Additional features | N/A                                  |
| Display colour      | Red / red                            |
| Control type        | High/Low Limit, Alarm                |
| IP class front      | IP66                                 |
| IP class            | IP20                                 |