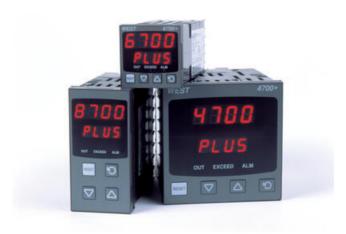

# **WEST - P6700, P8700, P4700 LIMIT CONTROLLERS**

P47001100100010 WEST 96x96 LIMIT 1R COMM 230V

- High or low trip points
- 5 amp latching limit relay
- Remote reset option
- Exceed and relay indicators

#### PRODUCT DESCRIPTION

The West range of 6700, 4700 and 8700 have a programmable safety cut out with optional outputs for annunciators and alarms. A latched relay cuts power to your process if safe values are exceeded. These units must be reset before the process can continue. They have the improved Plus Series hardware and user interface for optimal ease of use.