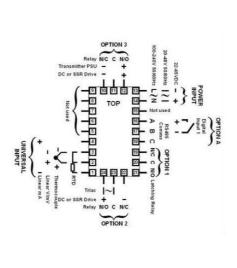

## **TECHNICAL DATA**

| Dimensions          | 96x96                                |
|---------------------|--------------------------------------|
| Input type          | Universal (TC, RTD, DC linear mA/mV) |
| Output 1            | Relay                                |
| Supply voltage      | 100-240 V AC                         |
| Communication       | RS-485                               |
| Additional features | N/A                                  |
| Display colour      | Red / red                            |
| Control type        | High/Low Limit, Alarm                |
| IP class front      | IP66                                 |
| IP class            | IP20                                 |