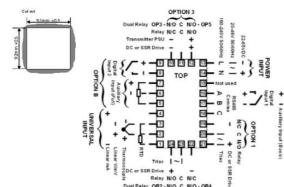

## **TECHNICAL DATA**

| Dimensions     | 96x96                                    |  |  |  |
|----------------|------------------------------------------|--|--|--|
| Input type     | Universal (TC, RTD, DC linear mA/mV)     |  |  |  |
| Output 1       | Relay                                    |  |  |  |
| Output 2       | Relay                                    |  |  |  |
| Output 3       | Relay                                    |  |  |  |
| Supply voltage | 100-240 V AC                             |  |  |  |
| Communication  | N/A                                      |  |  |  |
| Display colour | Red / red                                |  |  |  |
| Control type   | PID with TPSC (VMD), Manual, Alarm, Ramp |  |  |  |
| IP class front | IP66                                     |  |  |  |
| IP class       | IP20                                     |  |  |  |