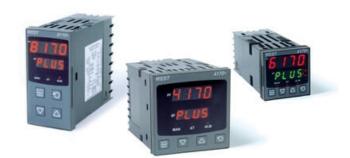

# WEST - P6170, P8170, P4170 VALVE MOTOR CONTROLLER

P41702111000010 WEST 96x96 VALVE TC 3R 230V

- Jumperless configuration
- · Auto detected hardware
- Process and loop alarms
- Modbus comms

#### PRODUCT DESCRIPTION

The new Plus Series VMD Controllers (6170, 8170, 4170) have been specifically designed for open loop valve motor drive applications and feature the improved Plus Series interface and greater field flexibility.