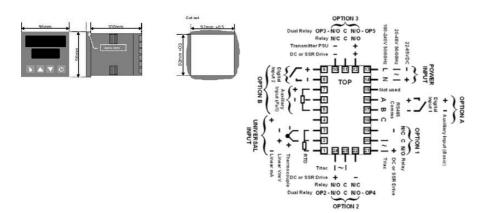

## **TECHNICAL DATA**

## **TECHNICAL DATA**

| Dimensions     | 96x96                                    |
|----------------|------------------------------------------|
| Input type     | Universal (TC, RTD, DC linear mA/mV)     |
| Output 1       | Relay                                    |
| Output 2       | Relay                                    |
| Supply voltage | 100-240 V AC                             |
| Communication  | N/A                                      |
| Display colour | Red / red                                |
| Control type   | PID with TPSC (VMD), Manual, Alarm, Ramp |
| IP class front | IP66                                     |
| IP class       | IP20                                     |