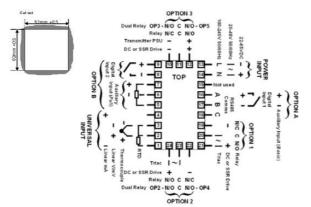

#### PRODUCT DESCRIPTION

The new Plus Series VMD Controllers (6170, 8170, 4170) have been specifically designed for open loop valve motor drive applications and feature the improved Plus Series interface and greater field flexibility.