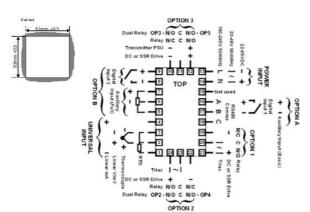

#### PRODUCT DESCRIPTION

The new Plus Series VMD Controllers (6170, 8170, 4170) have been specifically designed for open loop valve motor drive applications and feature the improved Plus Series interface and greater field flexibility.