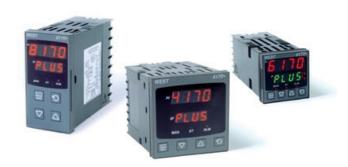

# WEST - P6170, P8170, P4170 VALVE MOTOR CONTROLLER

P41702000000010 WEST 96x96 VALVE TC 230V BARE

- Jumperless configuration
- · Auto detected hardware
- Process and loop alarms
- Modbus comms

#### PRODUCT DESCRIPTION

The new Plus Series VMD Controllers (6170, 8170, 4170) have been specifically designed for open loop valve motor drive applications and feature the improved Plus Series interface and greater field flexibility.