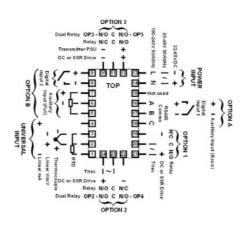

#### PRODUCT DESCRIPTION

The new Plus Series VMD Controllers (6170, 8170, 4170) have been specifically designed for open loop valve motor drive applications and feature the improved Plus Series interface and greater field flexibility.

### **TECHNICAL DATA**

| Dimensions          | 96x96                                    |
|---------------------|------------------------------------------|
| Input type          | Universal (TC, RTD, DC linear mA/mV)     |
| Output 1            | Relay                                    |
| Output 2            | Relay                                    |
| Output 3            | Relay                                    |
| Supply voltage      | 100-240 V AC                             |
| Communication       | N/A                                      |
| Additional features | Digital Input                            |
| Display colour      | Green / red                              |
| Control type        | PID with TPSC (VMD), Manual, Alarm, Ramp |
| IP class front      | IP66                                     |
| IP class            | IP20                                     |
|                     |                                          |