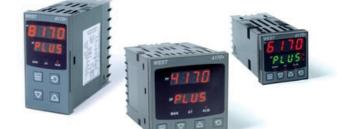

# WEST - P6170, P8170, P4170 VALVE MOTOR CONTROLLER

P41701111303010 WEST 96x96 VALVE RTD 3R DI 230 G/R

- Jumperless configuration
- · Auto detected hardware
- Process and loop alarms
- Modbus comms

#### PRODUCT DESCRIPTION

The new Plus Series VMD Controllers (6170, 8170, 4170) have been specifically designed for open loop valve motor drive applications and feature the improved Plus Series interface and greater field flexibility.