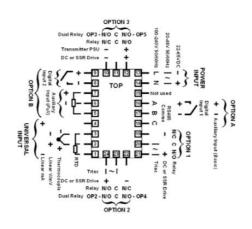

## PRODUCT DESCRIPTION

The new Plus Series VMD Controllers (6170, 8170, 4170) have been specifically designed for open loop valve motor drive applications and feature the improved Plus Series interface and greater field flexibility.