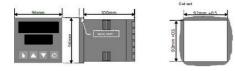

## **TECHNICAL DATA**

| Dimensions          | 96x96                                    |
|---------------------|------------------------------------------|
| Input type          | Universal (TC, RTD, DC linear mA/mV)     |
| Output 1            | Relay                                    |
| Output 2            | Relay                                    |
| Output 3            | Relay                                    |
| Supply voltage      | 100-240 V AC                             |
| Communication       | N/A                                      |
| Additional features | Digital Input                            |
| Display colour      | Red / green                              |
| Control type        | PID with TPSC (VMD), Manual, Alarm, Ramp |
| IP class front      | IP66                                     |
| IP class            | IP20                                     |