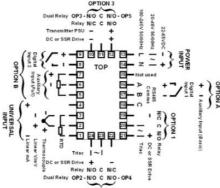

## WEST - P6170, P8170, P4170 VALVE MOTOR CONTROLLER

P41701110002010 WEST 96x96 VALVE RTD 2R 230V R/G

- Jumperless configuration
- · Auto detected hardware
- Process and loop alarms
- Modbus comms

## PRODUCT DESCRIPTION

The new Plus Series VMD Controllers (6170, 8170, 4170) have been specifically designed for open loop valve motor drive applications and feature the improved Plus Series interface and greater field flexibility.