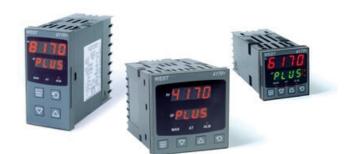

## WEST - P6170, P8170, P4170 VALVE MOTOR CONTROLLER

P41701110002010 WEST 96x96 VALVE RTD 2R 230V R/G

- Jumperless configuration
- · Auto detected hardware
- Process and loop alarms
- Modbus comms

## PRODUCT DESCRIPTION

The new Plus Series VMD Controllers (6170, 8170, 4170) have been specifically designed for open loop valve motor drive applications and feature the improved Plus Series interface and greater field flexibility.