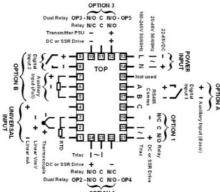

## **TECHNICAL DATA**

| Dimensions     | 96x96                                    |  |  |
|----------------|------------------------------------------|--|--|
| Input type     | Universal (TC, RTD, DC linear mA/mV)     |  |  |
| Output 1       | Relay                                    |  |  |
| Output 2       | Relay                                    |  |  |
| Supply voltage | 100-240 V AC                             |  |  |
| Communication  | N/A                                      |  |  |
| Display colour | Red / red                                |  |  |
| Control type   | PID with TPSC (VMD), Manual, Alarm, Ramp |  |  |
| IP class front | IP66                                     |  |  |
| IP class       | IP20                                     |  |  |