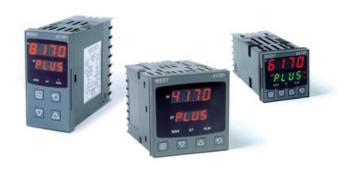

# WEST - P6170, P8170, P4170 VALVE MOTOR CONTROLLER

P41701110000010 WEST 96x96 VALVE RTD 2R 230V

- Jumperless configuration
- · Auto detected hardware
- Process and loop alarms
- Modbus comms

#### PRODUCT DESCRIPTION

The new Plus Series VMD Controllers (6170, 8170, 4170) have been specifically designed for open loop valve motor drive applications and feature the improved Plus Series interface and greater field flexibility.