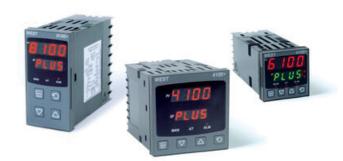

# WEST - P6100, P8100, P4100, TEMPERATURE AND PROCESS CONTROLLERS

P41004700400010 WEST 1/4DIN DC 1A RSP 230V

- · Jumperless configuration
- Auto detected hardware
- Process and loop alarms
- Modbus and ASCII comms

#### PRODUCT DESCRIPTION

With their improved interface, technical functionality and field flexibility, the WEST 6100, 8100 and 4100 give you the best comprehensive control for most temperature and process control loops.

They have a universal input and are available with a red and green displays. Plug-in modules allow up to 2 alarm relays (latching or non-latching), PV retransmission, remtote set point (RSP) or transmitter PSU.