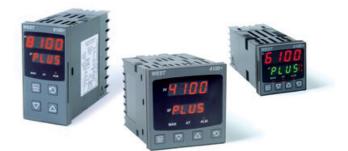

## WEST - P6100, P8100, P4100, TEMPERATURE AND PROCESS CONTROLLERS

P41004300020R10 WEST 1/4DIN DC 1A 1FRSP 24V

- Jumperless configuration
- Auto detected hardware
- Process and loop alarms
- Modbus and ASCII comms

## PRODUCT DESCRIPTION

With their improved interface, technical functionality and field flexibility, the WEST 6100, 8100 and 4100 give you the best comprehensive control for most temperature and process control loops.

They have a universal input and are available with a red and green displays. Plug-in modules allow up to 2 alarm relays (latching or non-latching), PV retransmission, remtote set point (RSP) or transmitter PSU.