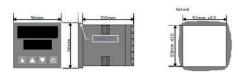

## **TECHNICAL DATA**

| Dimensions          | 96x96                                                  |
|---------------------|--------------------------------------------------------|
| Input type          | Universal (TC, RTD, DC linear mA/mV)                   |
| Output 1            | Relay                                                  |
| Supply voltage      | 100-240 V AC                                           |
| Communication       | RS-485                                                 |
| Additional features | Transmitter Power Supply, Basic Remote Set Point Input |
| Display colour      | Red / green                                            |
| Control type        | PID, ON/OFF, Manual, Alarm, Ramp                       |
| IP class front      | IP66                                                   |
| IP class            | IP20                                                   |
|                     |                                                        |
| Output              | Relay                                                  |