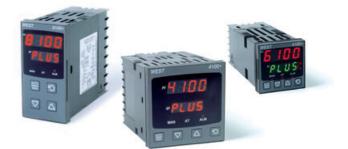

## WEST - P6100, P8100, P4100, TEMPERATURE AND PROCESS CONTROLLERS

P41004108102R10 WEST 1/4DIN DC 1R PSU COM RSP R/G 230V

- Jumperless configuration
- Auto detected hardware
- Process and loop alarms
- Modbus and ASCII comms

## PRODUCT DESCRIPTION

With their improved interface, technical functionality and field flexibility, the WEST 6100, 8100 and 4100 give you the best comprehensive control for most temperature and process control loops.

They have a universal input and are available with a red and green displays. Plug-in modules allow up to 2 alarm relays (latching or non-latching), PV retransmission, remtote set point (RSP) or transmitter PSU.