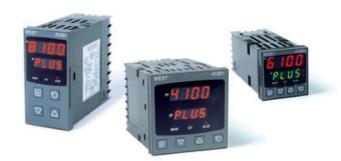

# WEST - P6100, P8100, P4100, TEMPERATURE AND PROCESS CONTROLLERS

P41003777000010 WEST 1/4DIN DC 3A 230V

- · Jumperless configuration
- · Auto detected hardware
- Process and loop alarms
- Modbus and ASCII comms

#### PRODUCT DESCRIPTION

With their improved interface, technical functionality and field flexibility, the WEST 6100, 8100 and 4100 give you the best comprehensive control for most temperature and process control loops.

They have a universal input and are available with a red and green displays. Plug-in modules allow up to 2 alarm relays (latching or non-latching), PV retransmission, remtote set point (RSP) or transmitter PSU.