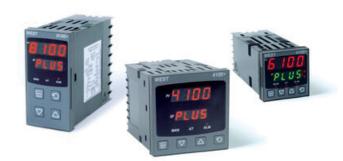

# WEST - P6100, P8100, P4100, TEMPERATURE AND PROCESS CONTROLLERS

P41003701001010 WEST 1/4DIN DC 1A 1R 230V R/G

- · Jumperless configuration
- Auto detected hardware
- · Process and loop alarms
- Modbus and ASCII comms

#### PRODUCT DESCRIPTION

With their improved interface, technical functionality and field flexibility, the WEST 6100, 8100 and 4100 give you the best comprehensive control for most temperature and process control loops.

They have a universal input and are available with a red and green displays. Plug-in modules allow up to 2 alarm relays (latching or non-latching), PV retransmission, remtote set point (RSP) or transmitter PSU.