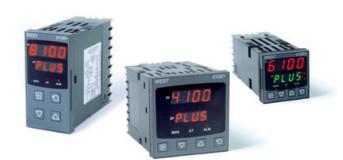

# WEST - P6100, P8100, P4100, TEMPERATURE AND PROCESS CONTROLLERS

P41003701000010 WEST 1/4DIN DC 1A 1R 230V

- · Jumperless configuration
- Auto detected hardware
- · Process and loop alarms
- Modbus and ASCII comms

#### PRODUCT DESCRIPTION

With their improved interface, technical functionality and field flexibility, the WEST 6100, 8100 and 4100 give you the best comprehensive control for most temperature and process control loops.

They have a universal input and are available with a red and green displays. Plug-in modules allow up to 2 alarm relays (latching or non-latching), PV retransmission, remtote set point (RSP) or transmitter PSU.