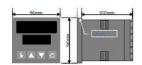

### **TECHNICAL DATA**

| Dimensions          | 96x96                                |  |  |
|---------------------|--------------------------------------|--|--|
| Input type          | Universal (TC, RTD, DC linear mA/mV) |  |  |
| Output 1            | Analog                               |  |  |
| Output 3            | Relay                                |  |  |
| Supply voltage      | 100-240 V AC                         |  |  |
| Communication       | N/A                                  |  |  |
| Additional features | N/A                                  |  |  |
| Display colour      | Red / red                            |  |  |
| Control type        | PID, ON/OFF, Manual, Alarm, Ramp     |  |  |
| IP class front      | IP66                                 |  |  |
| IP class            | IP20                                 |  |  |
|                     |                                      |  |  |
| Output              | Analog, Relay                        |  |  |