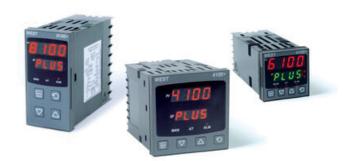

# WEST - P6100, P8100, P4100, TEMPERATURE AND PROCESS CONTROLLERS

P41003700002010 WEST 1/4DIN DC 1A 230V R/G

- · Jumperless configuration
- Auto detected hardware
- Process and loop alarms
- Modbus and ASCII comms

#### PRODUCT DESCRIPTION

With their improved interface, technical functionality and field flexibility, the WEST 6100, 8100 and 4100 give you the best comprehensive control for most temperature and process control loops.

They have a universal input and are available with a red and green displays. Plug-in modules allow up to 2 alarm relays (latching or non-latching), PV retransmission, remtote set point (RSP) or transmitter PSU.