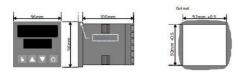

## **TECHNICAL DATA**

| Dimensions          | 96x96                                |
|---------------------|--------------------------------------|
| Input type          | Universal (TC, RTD, DC linear mA/mV) |
| Output 1            | Analog                               |
| Output 3            | Analog                               |
| Supply voltage      | 100-240 V AC                         |
| Communication       | N/A                                  |
| Additional features | Full Remote Set Point Input          |
| Display colour      | Red / red                            |
| Control type        | PID, ON/OFF, Manual, Alarm, Ramp     |
| IP class front      | IP66                                 |
| IP class            | IP20                                 |
|                     |                                      |
| Output              | 2x Analog                            |