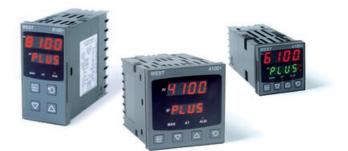

## WEST - P6100, P8100, P4100, TEMPERATURE AND PROCESS CONTROLLERS

P41003307000R10 WEST 1/4DIN DC 2A 1FRSP 230V

- Jumperless configuration
- Auto detected hardware
- Process and loop alarms
- Modbus and ASCII comms

## PRODUCT DESCRIPTION

With their improved interface, technical functionality and field flexibility, the WEST 6100, 8100 and 4100 give you the best comprehensive control for most temperature and process control loops.

They have a universal input and are available with a red and green displays. Plug-in modules allow up to 2 alarm relays (latching or non-latching), PV retransmission, remtote set point (RSP) or transmitter PSU.